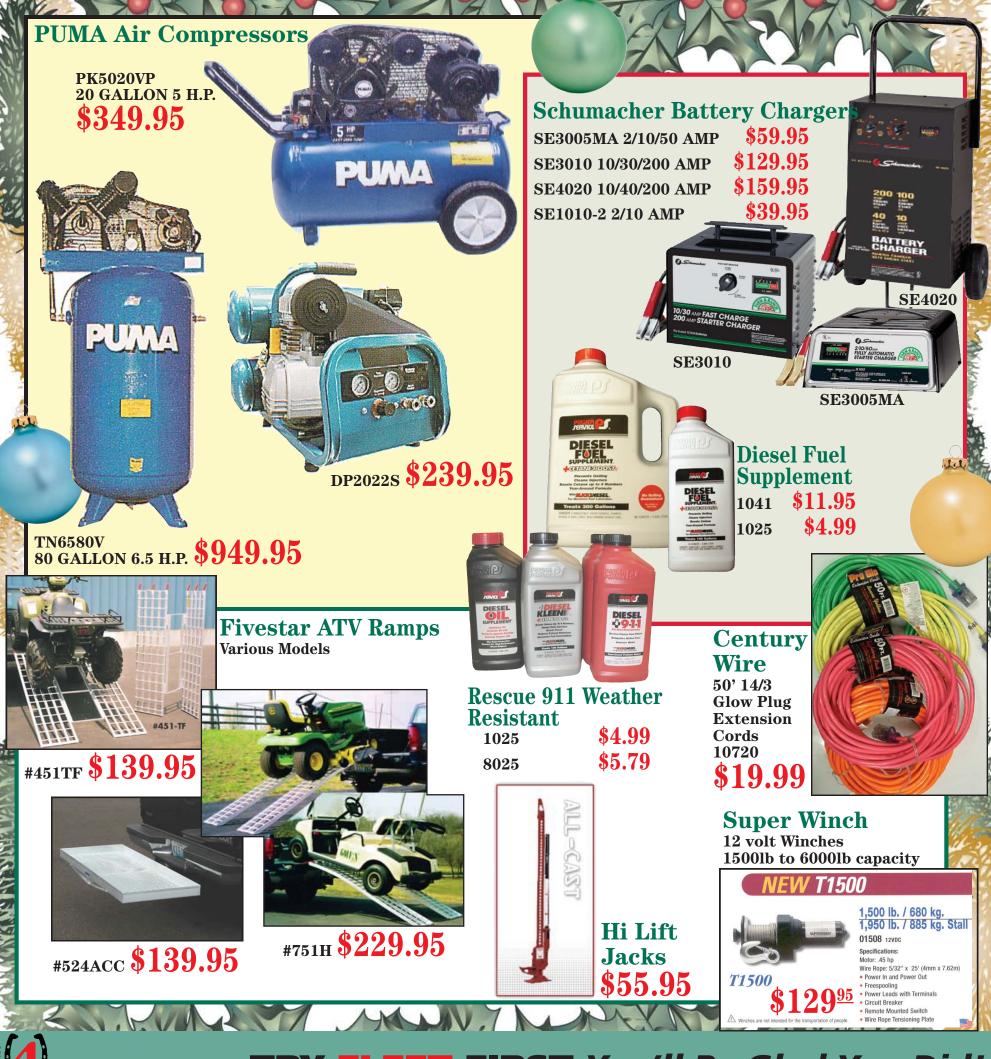

LEET SUPPLY "Your Farm, Home & Ranch Center"



Prices good thru 12-24-06 TRY FLEET FIRST You'll Be Glad You Did!



**FLEET SUPPLY** "Your Farm, Home & Ranch Center"

## **Horse Winter Blankets**

**Dog Beds** 

Dog Houses

Any Size

## Sale \$59.95

**Horse Treats Apple-N-Oat Peppermint** Carrot-N-oat \$4.95



## **Equine Supplies**

| English Riding Tack  | 10% off |
|----------------------|---------|
| Saddle Pads          | 10% off |
| Saddle Blankets      | 10% off |
| Hay Bags & Feed Bags | 10% off |
| Chaps                | 10% off |

**Check Out Our New Line Of Horse Boots** 



\$12.95 to \$54.95

**Dog Sweaters & Coats** \$4.99 to \$27.99

**Heated Pet Bowl** P60, 1.5 gal. 60watt \$19.95



Rabbit Feed, Bedding, Treats & supplies

**Rabbit Hutches**, **Bottles, Bowls** 



Medium \$49.95 Large **\$71.95** xl \$99.95

## **